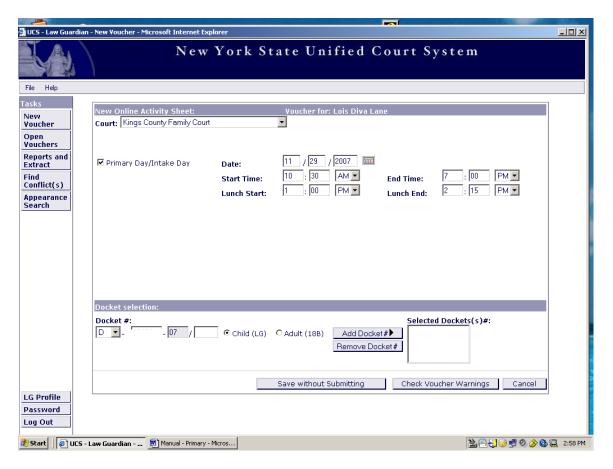

Please click on the arrow button beside the court field, and the drop down menu for court selection will appear.

Click on the court in which you appeared.

If the screen does not automatically change, click "Continue" at the bottom of the page.

### Note:

If you are on the Appellate Panel, choose the "Appellate Division  $-2^{nd}$  Department" option.

### Screen Shot #1

Enter the File # in the provided space. (Screen Shot #1), and click on "Add File#". Then click on "Continue".

If you do not have the File #, click on the "Find File # ..." button, and a File Number Search screen will appear. (Screen Shot #2)