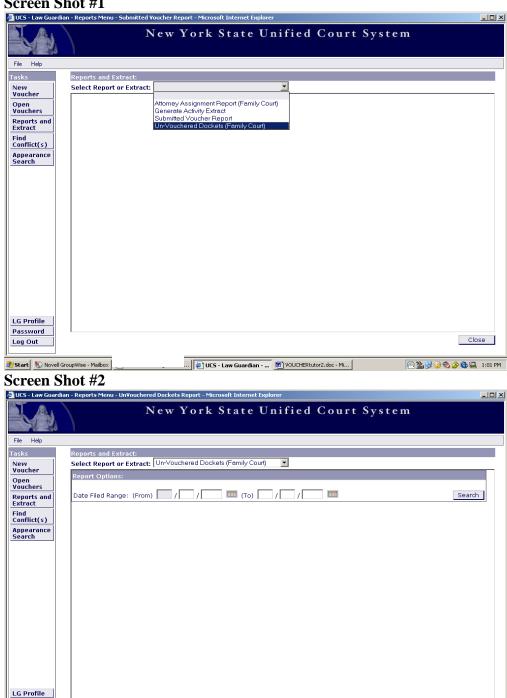

### Screen Shot #1

Enter the File # in the provided space. (Screen Shot #1), and click on "Add File#". Then click on "Continue".

If you do not have the File #, click on the "Find File # ..." button, and a File Number Search screen will appear. (Screen Shot #2)

### Screen Shot #1

File -

LG Profile Password Log Out Done

Cancel

Continue Cancel

🔒 🧼 Internet

Enter the Docket Number, and click the "Search" button. (Screen Shot #1) The File # appears; click on the "Add File #" button. (Screen Shot #2)