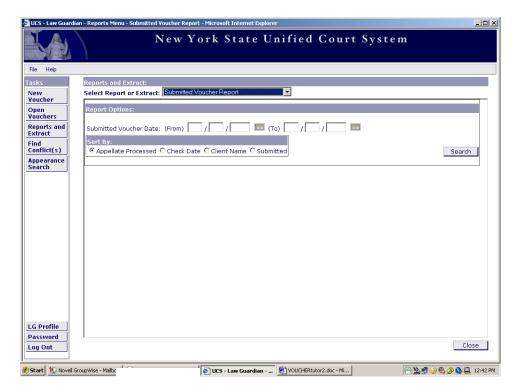

For Reports and Extract, refer to page 74.

For Find Conflict(s), refer to page 87.

For Appearance Search, refer to page 92.

In the bottom left corner, click on the "LG Profile" button.

Verify that your information is correct. Make changes if necessary. Click the "OK" button at the bottom of the page when finished.