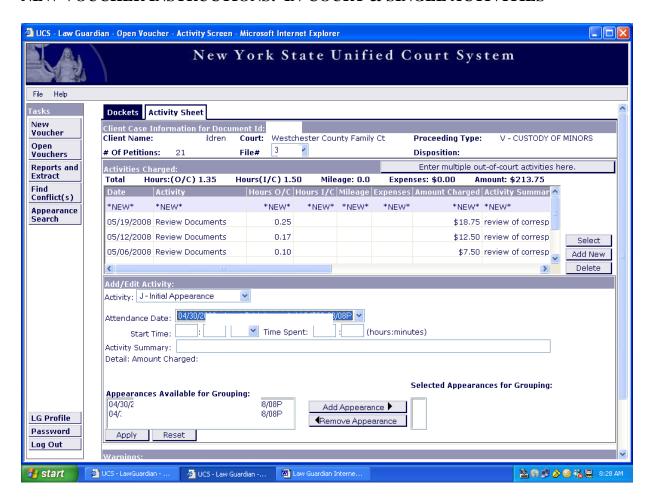

# IN-COURT AND SINGLE ACTIVITIES

To enter an in-court or a single activity, click the "Add New" button located to the right of the Activities Charged Table.

Under the Add/Edit Activity section, click on the Activity box arrow for the drop down menu.

Click on the appropriate activity.

Click on the arrow for the drop down menu on the Attendance Date box.

Click on the appropriate Attendance Date from the drop down menu.

When you have multiple dockets for the same case, Appearances Available for Grouping are displayed at the bottom left of the screen. If you do not have appearances available for grouping, continue on to page 43.

You can select all of the grouped appearances for select specific appearances.

<u>Select All</u> – click the first appearance, then click the last appearance. appearances will be highlighted.

<u>Select Specific Appearances</u> – click one of the appearances, click on each required appearance. All selected appearances will be highlighted.

Once appearances have been selected, click the Add appearance button.

The selected appearances will be moved to the Selected Appearances for Grouping.

Appearances are grouped. Click the **Apply** button. Go to page 44.

Input all of the necessary information in the spaces provided.

When the activity has been correctly entered, click the "Apply" button at the bottom of the page.

The activity will appear in the Activities Charged Table.