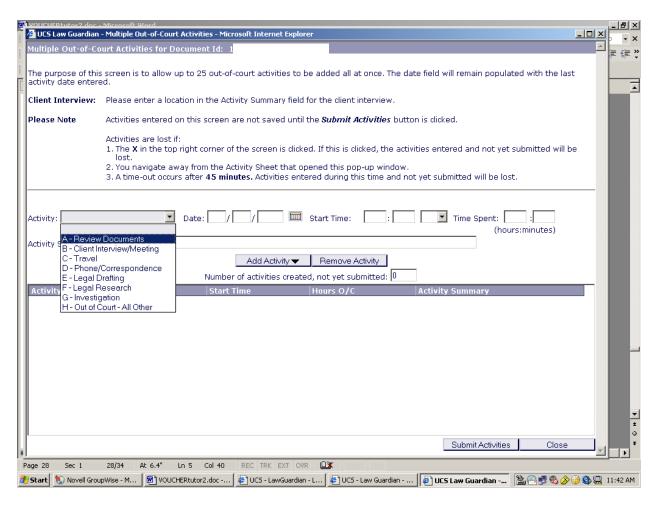

### CREATING A NEW VOUCHER

MULTIPLE OUT-OF-COURT ACTIVITIES

### NEW VOUCHER INSTRUCTIONS: MULTIPLE OUT-OF-COURT ACTIVITIES

A new screen will pop up. Add activity information in the spaces provided: Activity, Date, Start Time, Time Spent, and Activity Summary.

**Reminder:** You can enter up to 25 out-of-court activities.

When entering your date, please note that the year must be entered as four digits, i.e.  $\underline{2} \underline{0} \underline{0} \underline{7}$ . For "Time Spent", you must enter the time expended in real time (hours and minutes), i.e., 00:45. Once you have entered the appropriate information in the boxes, click the "Add Activity" button.

The activity will appear in the chart.

Begin entering your next activity.

When you have entered the activity and the information, click the "Add Activity" button.

Once all of your out-of-court activities have been added, click on the "Submit Activities" button at the bottom of the screen.