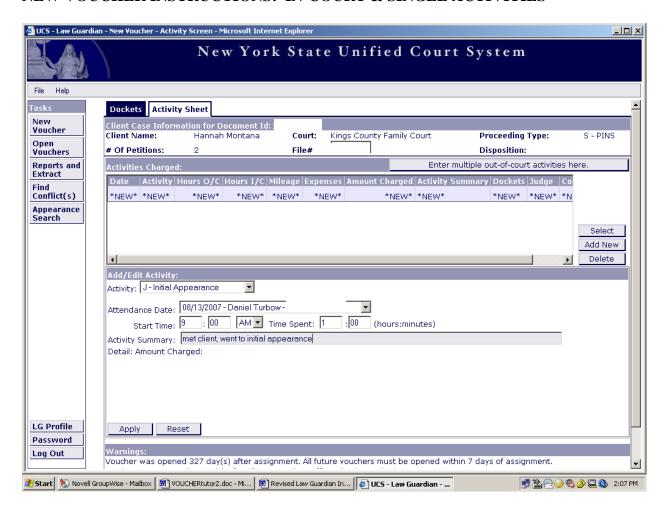

### NEW VOUCHER INSTRUCTIONS: MULTIPLE OUT-OF-COURT ACTIVITIES

A new screen will pop up. Add activity information in the spaces provided: Activity, Date, Start Time, Time Spent, and Activity Summary.

**Reminder:** You can enter up to 25 out-of-court activities.

When entering your date, please note that the year must be entered as four digits, i.e.  $\underline{2} \underline{0} \underline{0} \underline{7}$ . For "Time Spent", you must enter the time expended in real time (hours and minutes), i.e., 00:45. Once you have entered the appropriate information in the boxes, click the "Add Activity" button.

The activity will appear in the chart.

Begin entering your next activity.

When you have entered the activity and the information, click the "Add Activity" button.

Once all of your out-of-court activities have been added, click on the "Submit Activities" button at the bottom of the screen.