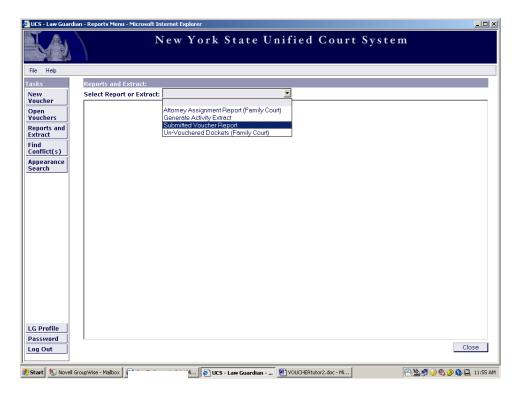

For Reports and Extract, refer to page 74.

For Find Conflict(s), refer to page 87.

For Appearance Search, refer to page 92.

In the bottom left corner, click on the "LG Profile" button.

Verify that your information is correct. Make changes if necessary. Click the "OK" button at the bottom of the page when finished.