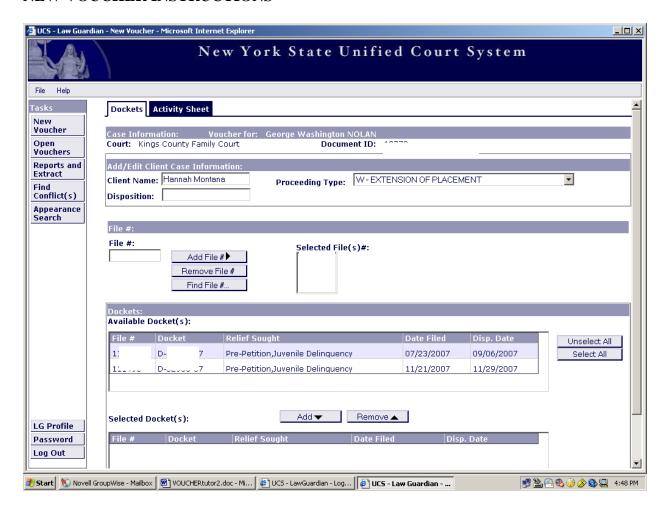

### If you are billing for a single docket:

Under Available Docket(s), click applicable docket, which will then highlight in the listing.

Click the "Add" button under the listing.

### If you are billing for several dockets but not all:

Under Available Docket(s), click applicable docket, which will highlight in the listing.

Click the "Add" button under the listing.

Repeat the process for the next docket you want to select from the listing. (Under Available Docket(s), click applicable docket, which will then highlight in the listing. Click the "Add" button under the listing.)

### If you are billing for all dockets:

Click on the "Select All" button next to the list of dockets.

Click the "Add" button under the listing.

The selected docket(s) will appear under the Selected Docket(s) listing.