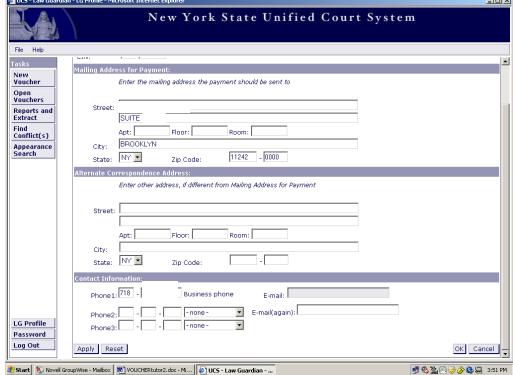

For Reports and Extract, refer to page 74.

For Find Conflict(s), refer to page 87.

For Appearance Search, refer to page 92.

In the bottom left corner, click on the "LG Profile" button.

Verify that your information is correct. Make changes if necessary. Click the "OK" button at the bottom of the page when finished.