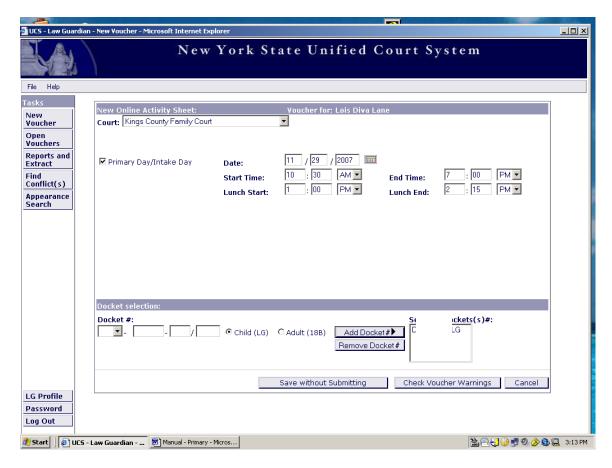

### If you are billing for a single docket:

Under Available Docket(s), click applicable docket, which will then highlight in the listing.

Click the "Add" button under the listing.

### If you are billing for several dockets but not all:

Under Available Docket(s), click applicable docket, which will highlight in the listing.

Click the "Add" button under the listing.

Repeat the process for the next docket you want to select from the listing. (Under Available Docket(s), click applicable docket, which will then highlight in the listing. Click the "Add" button under the listing.)

### If you are billing for all dockets:

Click on the "Select All" button next to the list of dockets.

Click the "Add" button under the listing.

The selected docket(s) will appear under the Selected Docket(s) listing.