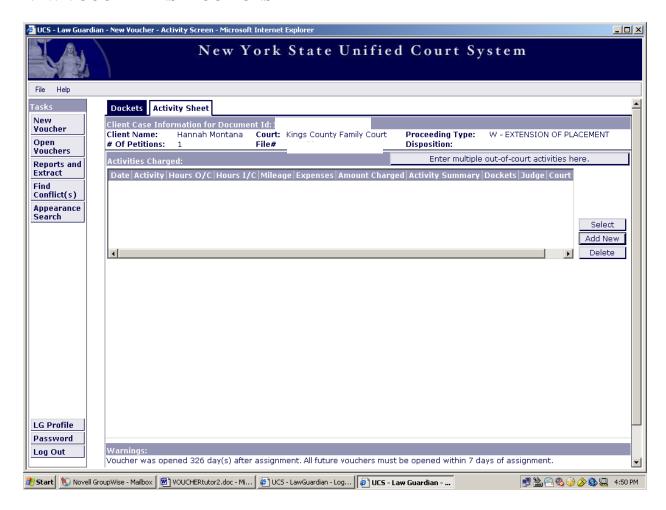

When all appropriate dockets have been selected, click the "Continue with Activities" button at the bottom of the page.

Now you are ready to begin entering your activities. There are two types of activities: in-court activities and out-of-court activities.

Up to 25 multiple out-of-court activities can be entered together. In-court activities must be entered individually.

If you are entering a single activity or in-court activities, please refer to page 39.

**If you are entering multiple out-of-court activities**, click the "Enter multiple court activities here" button and refer to page 33.