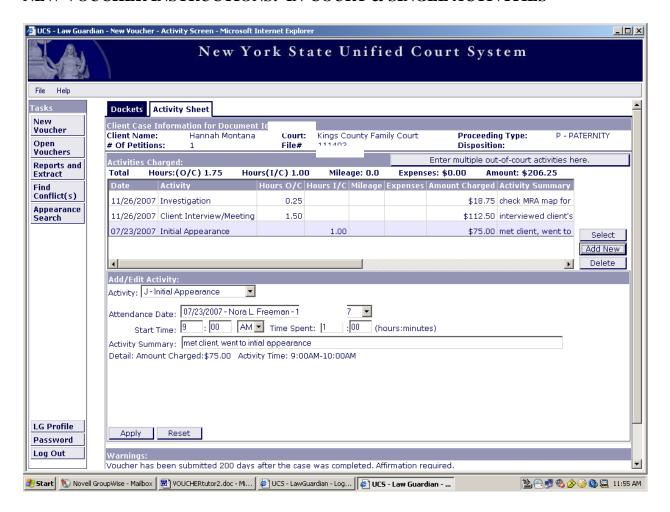

Input all of the necessary information in the spaces provided.

When the activity has been correctly entered, click the "Apply" button at the bottom of the page.

The activity will appear in the Activities Charged Table.

To add the next activity, click the "Add New" button located to the right of the table and follow the same procedure beginning on page 41.

After entering all of your activities, proceed to page 46 for further instructions.