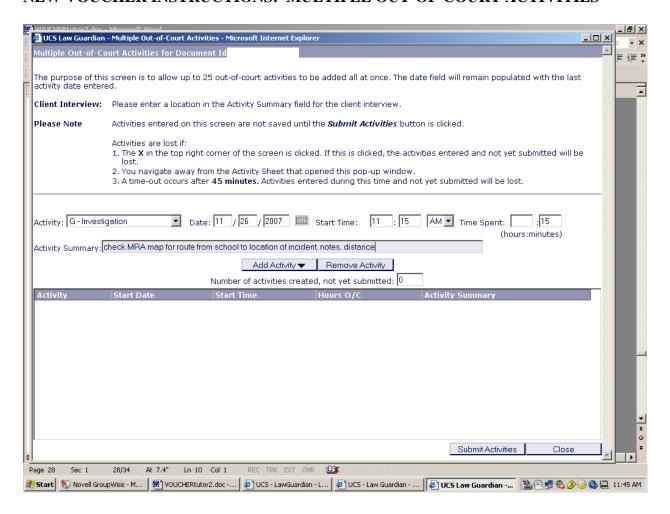

### CREATING A NEW VOUCHER

MULTIPLE OUT-OF-COURT ACTIVITIES

### NEW VOUCHER INSTRUCTIONS: MULTIPLE OUT-OF-COURT ACTIVITIES

A new screen will pop up. Add activity information in the spaces provided: Activity, Date, Start Time, Time Spent, and Activity Summary.

**Reminder:** You can enter up to 25 out-of-court activities.

When entering your date, please note that the year must be entered as four digits, i.e.  $\underline{2} \underline{0} \underline{0} \underline{7}$ . For "Time Spent", you must enter the time expended in real time (hours and minutes), i.e., 00:45. Once you have entered the appropriate information in the boxes, click the "Add Activity" button.

The activity will appear in the chart.

Begin entering your next activity.

When you have entered the activity and the information, click the "Add Activity" button.

Once all of your out-of-court activities have been added, click on the "Submit Activities" button at the bottom of the screen.