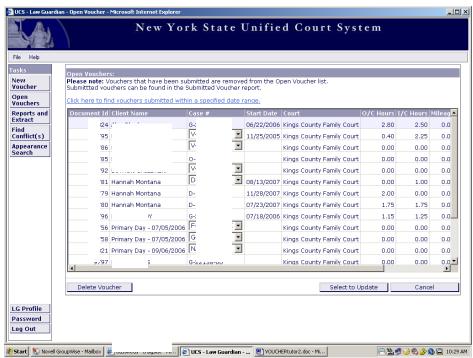

### Screen Shot #1

Enter the File # in the provided space. (Screen Shot #1), and click on "Add File#". Then click on "Continue".

If you do not have the File #, click on the "Find File # ..." button, and a File Number Search screen will appear. (Screen Shot #2)

### Screen Shot #1

File -

LG Profile Password Log Out Done

Cancel

Continue Cancel

🔒 🧼 Internet

Enter the Docket Number, and click the "Search" button. (Screen Shot #1) The File # appears; click on the "Add File #" button. (Screen Shot #2)