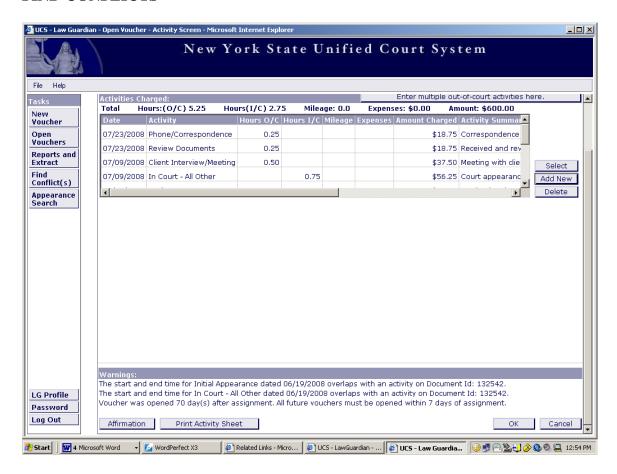

The activity will appear in the chart.

Begin entering your next activity.

When you have entered the activity and the information, click the "Add Activity" button.

Once all of your out-of-court activities have been added, click on the "Submit Activities" button at the bottom of the screen.

This will take you to the Activity Sheet screen.

You will see the activities that you previously entered in the Activities Charged Table.

Please refer to page 46 for further instructions.