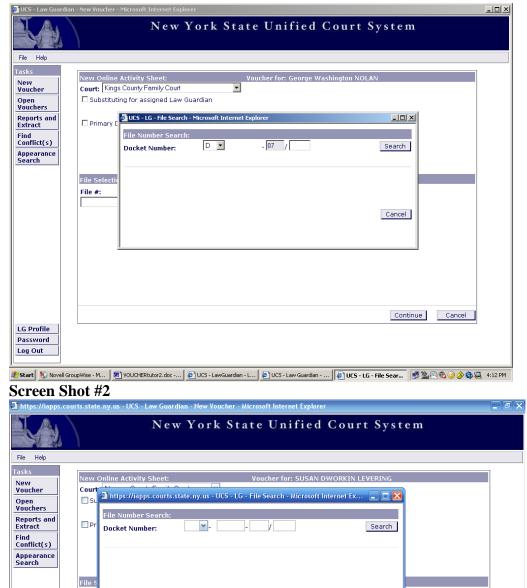

### Screen Shot #1

File -

LG Profile Password Log Out Done

Cancel

Continue Cancel

🔒 🧼 Internet

Enter the Docket Number, and click the "Search" button. (Screen Shot #1) The File # appears; click on the "Add File #" button. (Screen Shot #2)