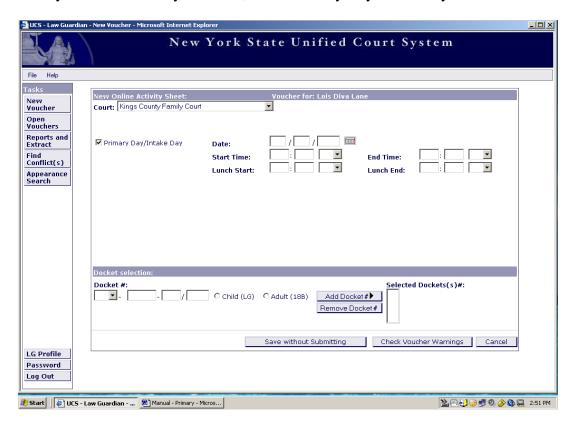

Displayed under Available Docket(s), you will see all the Dockets listed for this file #.

### If you are billing for a single docket:

Under Available Docket(s), click applicable docket, which will then highlight in the listing.

Click the "Add" button under the listing.

### If you are billing for several dockets but not all:

Under Available Docket(s), click applicable docket, which will highlight in the listing.

Click the "Add" button under the listing.

Repeat the process for the next docket you want to select from the listing. (Under Available Docket(s), click applicable docket, which will then highlight in the listing. Click the "Add" button under the listing.)

### If you are billing for all dockets:

Click on the "Select All" button next to the list of dockets.

Click the "Add" button under the listing.

The selected docket(s) will appear under the Selected Docket(s) listing.