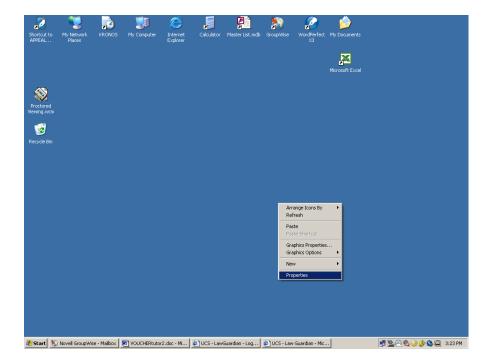

### Screen Resolution:

Screen sizes differ among monitors. You must adjust your screen size to 1024 by 768:
- Right click on your desktop

Click on the "Properties" option.

Click on the last tab "Settings" in the box that appears.