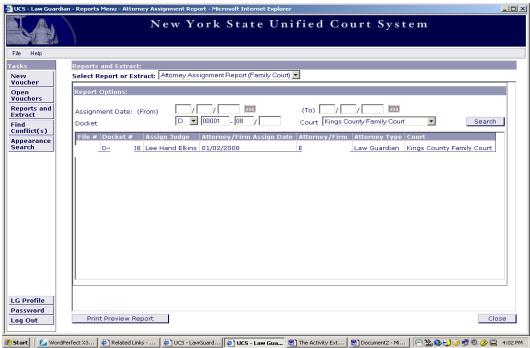

### Screen Shot #1

Enter the File # in the provided space. (Screen Shot #1), and click on "Add File#". Then click on "Continue".

If you do not have the File #, click on the "Find File # ..." button, and a File Number Search screen will appear. (Screen Shot #2)

### Screen Shot #1

File -

LG Profile Password Log Out Done

Cancel

Continue Cancel

🔒 🧼 Internet

Enter the Docket Number, and click the "Search" button. (Screen Shot #1) The File # appears; click on the "Add File #" button. (Screen Shot #2)