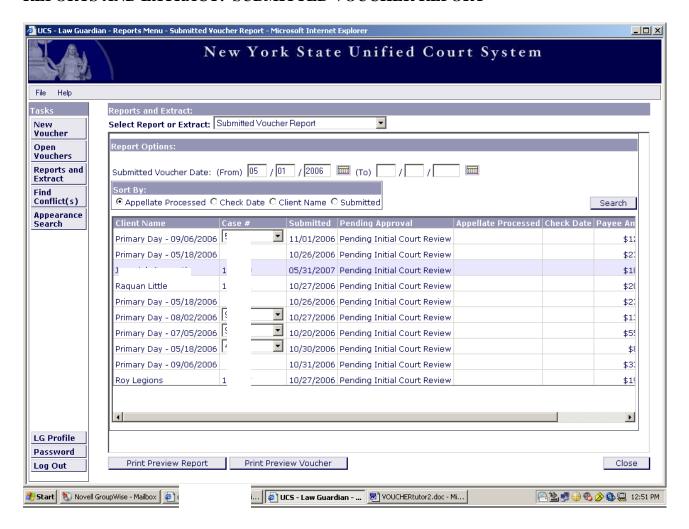

For Reports and Extract, refer to page 74.

For Find Conflict(s), refer to page 87.

For Appearance Search, refer to page 92.

In the bottom left corner, click on the "LG Profile" button.

Verify that your information is correct. Make changes if necessary. Click the "OK" button at the bottom of the page when finished.